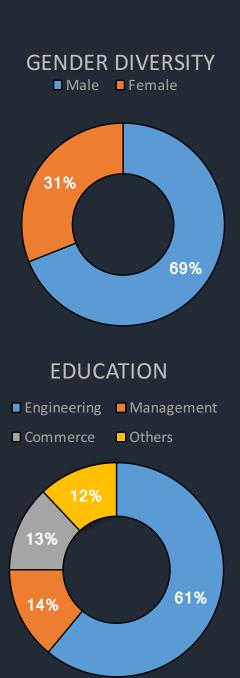

re-Placement Offers extended to them through either of the routes. The regular recruiters at SIBM Pune reinforced their faith in the institute by opening newer, coveted roles for the students. The participating companies made a total of 191 offers spanning across functions such as Finance, General Management, HR, Operations, Sales and Marketing, and Strategy. The average CTC offered to the students saw a significant increase over the previous year, from 15.02 LPA in 2016 to 16.23 LPA in 2017.

## **HIGHLIGHTS**

### NUMBER OF OFFERS



191

### PARTICIPATING COMPANIES



85

### AVERAGE CTC



16.23 LPA

### NUMBER OF PPOs



63

### TOP 50 AVERAGE CTC



23.05 LPA

### TOP 100 AVERAGE CTC



20.07 LPA

### **HIGHEST COMPENSATION**



28 LPA

### **NEW RECRUITERS**



48

# BATCH PROFILE



### **BACKGROUND EXPERIENCE**



### **WORK EXPERIENCE**



### RECRUITER

### Sector Wise Company Distribution



Conglomerate

Consulting

■FMCG/FMCD

Manufacturing

Others

### Sector Wise Offers Made



### **KEY RECRUITERS**

| FMCG/FMCD     | Abbott India Limited, Asian Paints Limited, Crompton Greaves Consumer Electricals Ltd., Dell EMC,<br>GlaxoSmithKline Consumer Healthcare Ltd., Henkel Adhesives Technologies India Pvt. Ltd., L'Oréal India,<br>Metro Cash & Carry India, Mother Dairy Fruit and Vegetable Limited, Nestle India Ltd., Nivea India Pvt. Ltd.,<br>Pidilite Industries Limited, Saint-Gobain India, Wipro Consumer Care & Lighting |
|---------------|---------------------------------------------------------------------------------------------------------------------------------