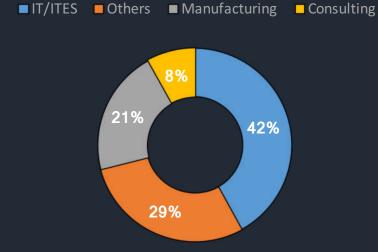

hem through either of the routes. The regular recruiters at SIBM Pune reinforced their faith in the institute by opening newer, coveted roles for the students. The participating companies made a total of 191 offers spanning across functions such as Finance, General Management, HR, Operations, Sales and Marketing, and Strategy. The average CTC offered to the students saw a significant increase over the previous year, from 15.02 LPA in 2016 to 16.23 LPA in 2017.

## **HIGHLIGHTS**

### NUMBER OF OFFERS



191

### PARTICIPATING COMPANIES



85

### AVERAGE CTC



16.23 LPA

### NUMBER OF PPOs



63

### TOP 50 AVERAGE CTC



23.05 LPA

### TOP 100 AVERAGE CTC



20.07 LPA

### **HIGHEST COMPENSATION**



28 LPA

### **NEW RECRUITERS**



48

# BATCH PROFILE



### **BACKGROUND EXPERIENCE**



### **WORK EXPERIENCE**



### RECRUITER

### Sector Wise Company Distribution



Conglomerate

Consulting

■FMCG/FMCD

Manufacturing

Others

### Sector Wise Offers Made



### **KEY RECRUITERS**

| FMCG/FMCD     | Abbott India Limited, Asian Paints Limited, Crompton Greaves Consumer Electricals Ltd., Dell EMC,<br>GlaxoSmithKline Consumer Healthcare Ltd., Henkel Adhesives Technologies India Pvt. Ltd., L'Oréal India,<br>Metro Cash & Carry India, Mother Dairy Fruit and Vegetable Limited, Nestle India Ltd., Nivea India Pvt. Ltd.,<br>Pidilite Industries Limited, Saint-Gobain India, Wipro Consumer Care & Lighting |
|---------------|------------------------------------------------------------------------------------------------------------------------------------------------------------------