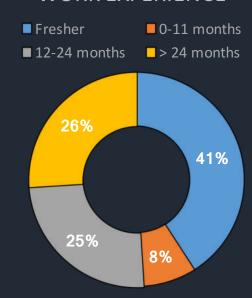

outes. The regular recruiters at SIBM Pune reinforced their faith in the institute by opening newer, coveted roles for the students. The participating companies made a total of 191 offers spanning across functions such as Finance, General Management, HR, Operations, Sales and Marketing, and Strategy. The average CTC offered to the students saw a significant increase over the previous year, from 15.02 LPA in 2016 to 16.23 LPA in 2017.

## **HIGHLIGHTS**

### NUMBER OF OFFERS



191

### PARTICIPATING COMPANIES



85

### AVERAGE CTC



16.23 LPA

### NUMBER OF PPOs



63

### TOP 50 AVERAGE CTC



23.05 LPA

### TOP 100 AVERAGE CTC



20.07 LPA

### **HIGHEST COMPENSATION**



28 LPA

### **NEW RECRUITERS**



48

# BATCH PROFILE



### **BACKGROUND EXPERIENCE**



### **WORK EXPERIENCE**



### RECRUITER

### Sector Wise Company Distribution



Conglomerate

Consulting

■FMCG/FMCD

Manufacturing

Others

### Sector Wise Offers Made



### **KEY RECRUITERS**

| FMCG/FMCD     | Abbott India Limited, Asian Paints Limited, Crompton Greaves Consumer Electricals Ltd., Dell EMC,<br>GlaxoSmithKline Consumer Healthcare Ltd., Henkel Adhesives Technologies India Pvt. Ltd., L'Oréal India,<br>Metro Cash & Carry India, Mother Dairy Fruit and Vegetable Limited, Nestle India Ltd., Nivea India Pvt. Ltd.,<br>Pidilite Industries Limited, Saint-Gobain India, Wipro Consumer Care & Lighting |
|---------------|---------------------------------------------------------------------------------------------------------------------------------------------------------------------------------------------