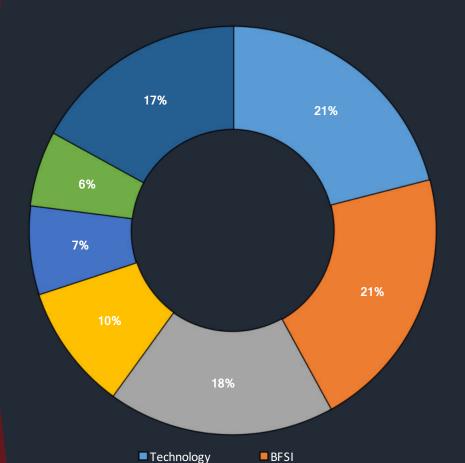

heir faith in the institute by opening newer, coveted roles for the students. The participating companies made a total of 191 offers spanning across functions such as Finance, General Management, HR, Operations, Sales and Marketing, and Strategy. The average CTC offered to the students saw a significant increase over the previous year, from 15.02 LPA in 2016 to 16.23 LPA in 2017.

## **HIGHLIGHTS**

### NUMBER OF OFFERS



191

### PARTICIPATING COMPANIES



85

### AVERAGE CTC



16.23 LPA

### NUMBER OF PPOs



63

### TOP 50 AVERAGE CTC



23.05 LPA

### TOP 100 AVERAGE CTC



20.07 LPA

### **HIGHEST COMPENSATION**



28 LPA

### **NEW RECRUITERS**



48

# BATCH PROFILE



### **BACKGROUND EXPERIENCE**



### **WORK EXPERIENCE**



### RECRUITER

### Sector Wise Company Distribution



Conglomerate

Consulting

■FMCG/FMCD

Manufacturing

Others

### Sector Wise Offers Made



### **KEY RECRUITERS**

| FMCG/FMCD     | Abbott India Limited, Asian Paints Limited, Crompton Greaves Consumer Electricals Ltd., Dell EMC,<br>GlaxoSmithKline Consumer Healthcare Ltd., Henkel Adhesives Technologies India Pvt. Ltd., L'Oréal India,<br>Metro Cash & Carry India, Mother Dairy Fruit and Vegetable Limited, Nestle India Ltd., Nivea India Pvt. Ltd.,<br>Pidilite Industries Limited, Saint-Gobain India, Wipro Consumer Care & Lighting |
|---------------|----------------------------------------------------------------------------------------------------------------------------------------------------------------------------------------------------------------------------------------------------