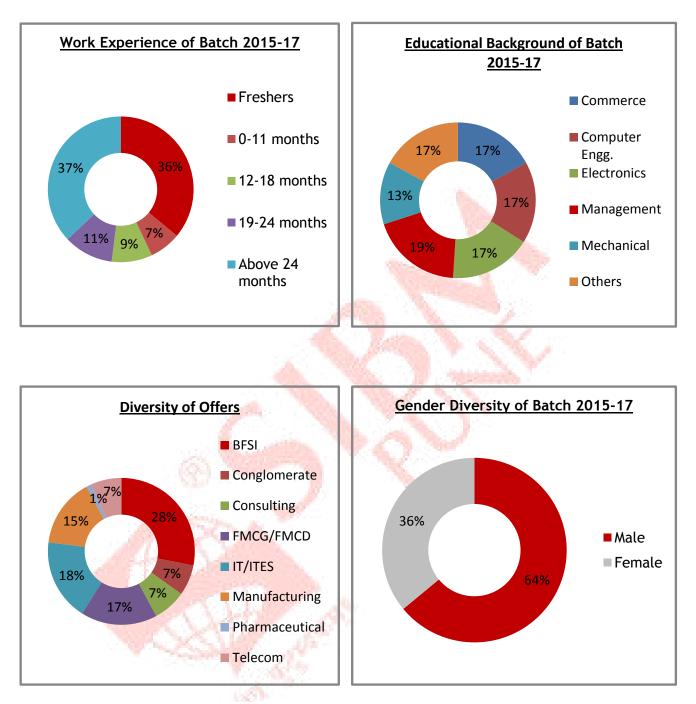

We commenced with the Campus Recruitment Programme with great enthusiasm as the PPO count increased exponentially from the previous year prior to the placement week. We witnessed a highly commendable figure of **68 PPOs (37% of batch strength)** at the beginning of the Campus Recruitment Programme. Companies that offered PPOs are Aditya Birla Group, Asian Paints Ltd, Aviva India, Becton Dickinson India Pvt. Ltd., Capgemini India Pvt. Ltd., Cummins India Ltd., D.E.Shaw India, Dabur India Ltd., Fidelity Business Services India Pvt. Ltd., Genpact Limited, GlaxoSmithKline Consumer Healthcare Ltd., Godrej Industries Ltd., and Associated Companies, JP Morgan Services India Pvt. Ltd., ICICI Bank Ltd., ITC Ltd., Mahindra & Mahindra Limited, Pidilite Industries Limited, Reliance Industries Limited, Tata Motors Limited, Tata Steel Ltd., Titan Company Ltd., Vodafone India Ltd., Wipro Ltd., etc.