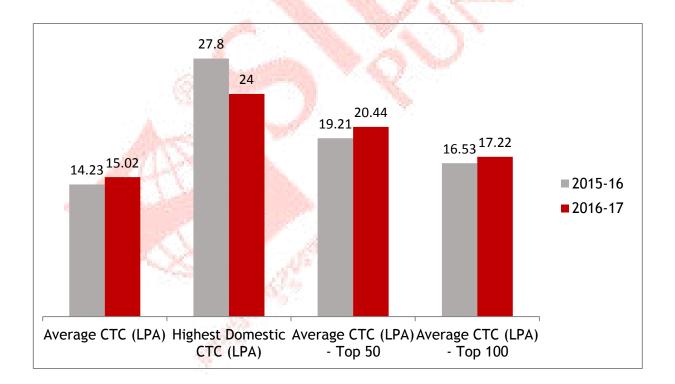

The mark of success for an institution is to assist its students in achieving their dreams of kick-starting successful career in a challenging and ever-diversifying industry. The institute has once again proven its status as one of the premier B-Schools of the country with the recently concluded final placement process for a batch that comprised of more than 180 students. Despite the uncertain economic environment, SIBM Pune has maintained its strong hold among B Schools across the country, as an impressive number of **70** companies chose from the best talent available from across the country, making final offers and pushing the average domestic salary to Rs. 15.02 LPA.

| Key Statistics - Offers |     | Key Statistics - CTC       |       |
|-------------------------|-----|----------------------------|-------|
| No of Recruiters        | 70  | Average CTC (LPA)          | 15.02 |
| No of Offers made       | 202 | Highest CTC (LPA)          | 24    |
| No of PPOs              | 68  | Average CTC (LPA) -Top 50  | 20.44 |
|                         |     | Average CTC (LPA)- Top 100 | 17.22 |
|                         |     | No of Offers above 12 LPA  | 132   |
|                         |     | No of Offers above 10 LPA  | 178   |
|                         |     | the Address the state      |       |