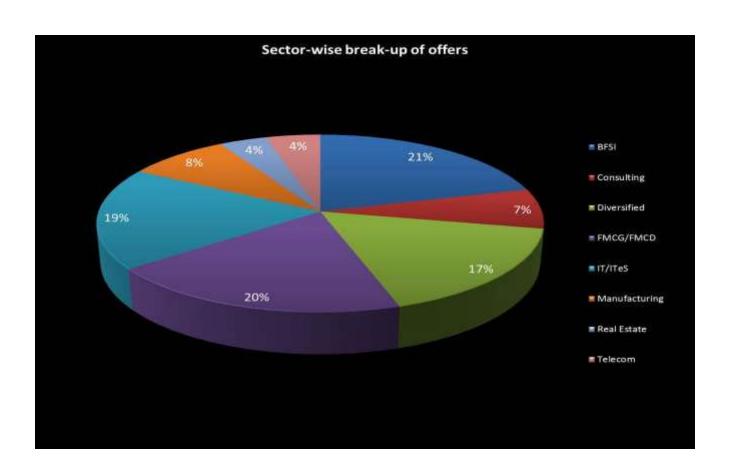

The companies that came to the campus offered diverse profiles across verticals and functional domains like Investment Banking, Project Finance, Equity Research, Corporate Treasury, Business Advisory and Strategy, Compensation & Benefits, Industrial Relations, Organization & Talent, Sales, Marketing, SCM Consulting, Logistics, Operational Research and Technology Advisory.