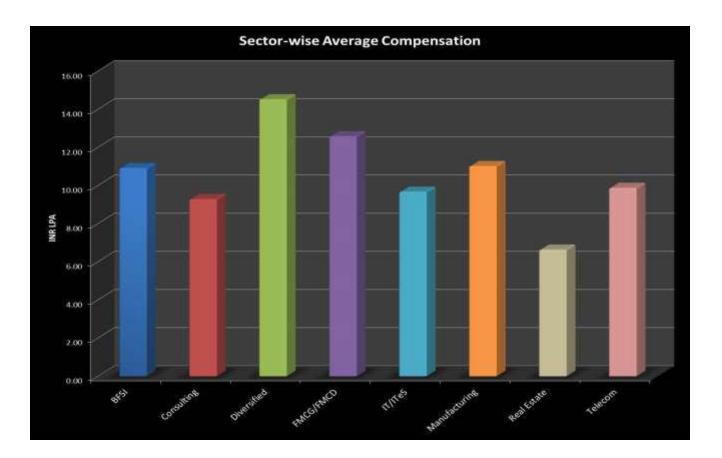

#### **Placement Statistics**

| Particulars                           | Figures   |
|---------------------------------------|-----------|
| No. of Recruiters                     | 91        |
| No. of Offers                         | 178       |
| Average CTC                           | 11.30 Lpa |
| Highest Domestic CTC                  | 19.22 Lpa |
| Highest International CTC             | 29.00 Lpa |
| No. of PPOs                           | 38        |
| No. of accepted offers above 10 lakhs | 101       |