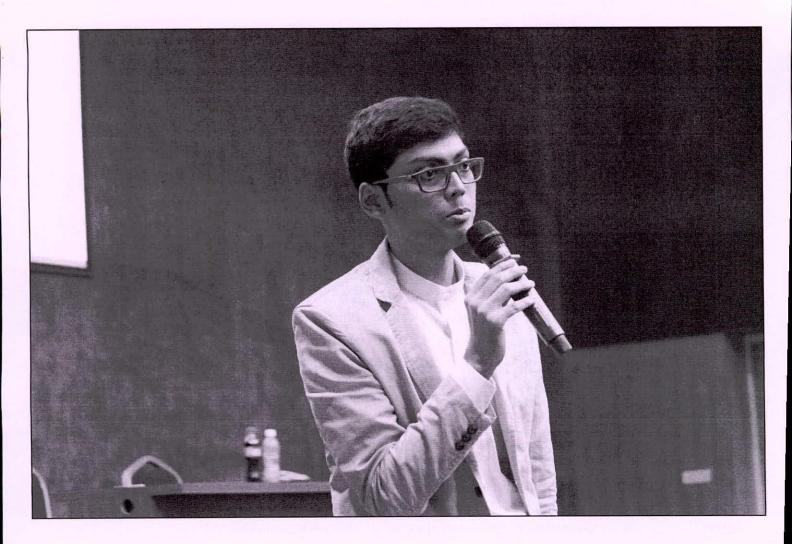

#### 3. The diversity inclusion workshop 'Breaking the Glass Closet'

SIBM, Pune organized the diversity inclusion workshop 'Breaking the Glass Closet' by Mingle and Godrej on Saturday 24th September 2016. LGBT diversity inclusion has become an important topic in recent years as it is becoming an asset for building corporate image and generating positive PR. The workshop highlighted the business impact of LGBT supportive policies and how building an inclusive workplace can benefit the organisation as well as touch points on what it means for an individual to be sensitised. The speaker for the workshop was Mr. Udayan Dhar Diversity and Inclusion manager at Godrej Industries and Chief Diversity Consultant at MINGLE. The workshop highlighted the business impact of LGBT-supportive policies and how building an inclusive workplace can benefit the organization and more importantly touched points on what it means for an individual to be sensitized.

The event commenced with a felicitation ceremony, followed by an interactive lecture. The speaker for the workshop was **Mr. Udayan Dhar** Diversity and Inclusion manager at Godrej Industries and Chief Diversity Consultant at MINGLE. The workshop highlighted the business impact of LGBT-supportive policies and how building an inclusive workplace can benefit the organization and more importantly touched points on what it means for an individual to be sensitized.