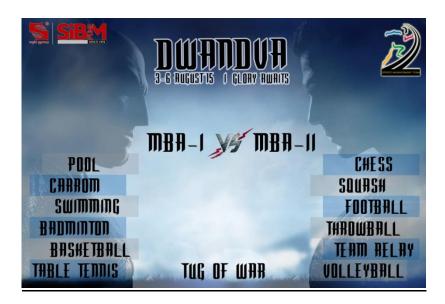

#### **DWANDVA'15**

Dwandva which marks the face-off between MBA I and MBA II was organised over a period of 4 days from the 3rd -6th of August, 2015. The batch that wins the competition asserts supremacy over the other for the rest of the year, which is why level of anticipation and excitement remains very high during the event.

Both the batches displayed their strengths across 13 sporting events. The first event for Day 1 was Badminton wherein we saw a tough fight between the 2 teams leading to a score line of 1-0 at the end of the day, in favour of MBA II. Day 2 began with the indoor games including Pool and Carrom which took place for the very first time in Dwandva and MBA I swept away the winning titles in both these events. After that we witnessed nail biting basketball matches in which MBA II displayed their skills with superior team coordination and synchronization. Later in the day, we had Squash and Chess where MBA II and MBA I won the respective events. The final tally for day 2 was 4-3 with MBA II leading the scoreboard.

Day 3 kicked off with the boys of MBA II showcasing their skills in Swimming pool by beating the MBA I team in freestyle. Later, the MBA I girls made a comeback by defeating MBA II girls to even the score. MBA I ended the first half of the day on a high by beating MBA II in the Team relay. The battle between the batches continued on the football field, wherein the competition augmented to the point that the scores were level at 1-1till the whistle of scheduled time. In the end, MBA I defeated MBA II at the penalty shootouts. The close competition between the two batches intensified at the game of Table Tennis, where MBA II demonstrated great pedigree as they outperformed MBA I to win the event 3-2 in the best of five matches.

The last day of Dwandva brought forward the combination of skill, competence and composure as MBA II made MBA I bite the dust in all the 3 sports conducted on the day; namely tug-of-war, throwball and volleyball.

**Score Board** 

| Event                | MBA I | MBA II |
|----------------------|-------|--------|
| Badminton            | 0     | 1      |
| Pool                 | 1     | 0      |
| Carom                | 1     | 0      |
| Basketball (W) & (M) | 0     | 2      |
| Squash               | 0     | 1      |
| Chess                | 1     | 0      |
| Swimming (W) & (M)   | 1     | 1      |
| Team Relay           | 1     | 0      |
| Football             | 1     | 0      |
| Table Tennis         | 0     | 1      |
| Tug of War           | 0     | 1      |
| Throwball            | 0     | 1      |
| Volleyball           | 0     | 1      |
| TOTAL                | 6     | 9      |