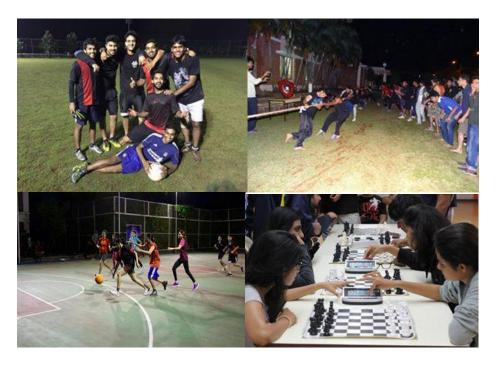

Both the batches displayed their strengths across 13 sporting events. The first event for Day 1 was Badminton wherein we saw a tough fight between the 2 teams leading to a score line of 1-0 at the end of the day, in favour of MBA II. Day 2 began with the indoor games including Pool and Carrom which took place for the very first time in Dwandva and MBA I swept away the winning titles in both these events. After that we witnessed nail biting basketball matches in which MBA II displayed their skills with superior team coordination and synchronization. Later in the day, we had Squash and Chess where MBA II and MBA I won the respective events. The final tally for day 2 was 4-3 with MBA II leading the scoreboard.

Day 3 kicked off with the boys of MBA II showcasing their skills in Swimming pool by beating the MBA I team in freestyle. Later, the MBA I girls made a comeback by defeating MBA II girls to even the score. MBA I ended the first half of the day on a high by beating MBA II in the Team relay. The battle between the batches continued on the football field, wherein the competition augmented to the point that the scores were level at 1-1till the whistle of scheduled time. In the end, MBA I defeated MBA II at the penalty shootouts. The close competition between the two batches intensified at the game of Table Tennis, where MBA II demonstrated great pedigree as they outperformed MBA I to win the event 3-2 in the best of five matches.

The last day of Dwandva brought forward the combination of skill, competence and composure as MBA II made MBA I bite the dust in all the 3 sports conducted on the day; namely tug-of-war, throwball and volleyball.