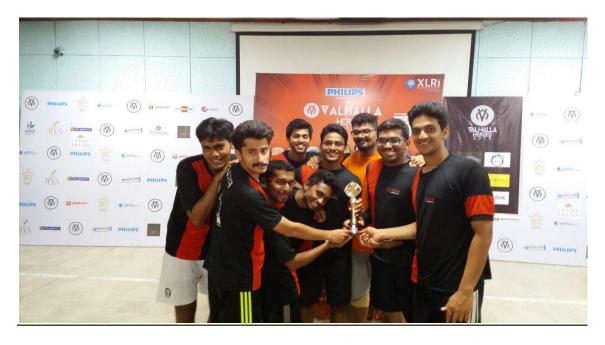

#### **FOOTBALL**

The first match of our team was held on the 23<sup>rd</sup> against XIMB. A heated opening match ensued following the kick-off. Our team's lack of control of the game during the first half resulted in conceding 2 goals before the half time. Our comeback with Suraj Nair's stunning bicycle kick and Adarsh Srinivasan's impressive curling free kick goal from 23 yards helped us level the score.

The next match was to be played the same day. As the rain started pouring, it made it all the more difficult for the team to go further with the game. Fighting the odds, the match was played against IIM C and Aditya Rai's exhilarating goal from half line led to a startling victory with a score-line of 1-0. With this win, SIBM had secured its position in the finals.

Next day, the host college was all set to play against SIBM for a place in the finals. After a tensed match accepting defeat to XLRI, it was very difficult to believe the fact that the finals were to be played with the same team that too in a few hours of time. The final match captivated the spectators with the fantastic saves and the close misses leading to the match being extended. With no change in result in the extra time, finally a round of nail-biting penalty shoots began. Devesh Kumar, our goalkeeper, Suraj Nair and Varun Dere showcased their skills leading us to victory. The football team thus continued the legacy and did not give the cup back.

**Football Team:** Suraj Nair, Avit Doshi, Abhay Sharma, Sahil Kanolkar, Devesh Kumar, Sidharth Goli, Aman Bhardwaj, Rashdip Singh, Diptendu Das, Adarsh Srinivasan, Aditya Rai, Varun Dere, Sourabh Dogra, Sanmay Bhaumik, Achal Singh, and Naman Jhawar

#### Football Champions

Valhalla 2015 ended on high spirits with a great learning experience. Despite all the sledging that took place at the time of the events, the teams depicted sportsmanship and the event closed on a good note. Overall it was a blend of enthusiasm, delight and motivation.