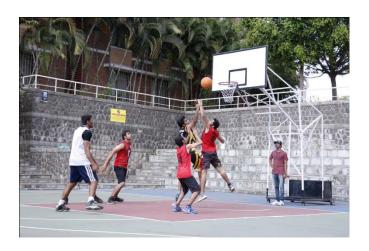

#### **BASKETBALL**

The women's team had their first match against XIMB. SIBM girls gave a tough fight to the opponent team but unfortunately lost the game. The second match with XLRI saw a lot of interest amongst the spectators. The defence strategy formed by our team was tremendous

and the match was going neck to neck till when a buzzer beater shot by XLRI made them qualify. In the next match with IIM C, we saw a few amazing 3 pointers by Surbhi Bahety and layups by Puja Kabra but unluckily the match ended with a score of 21-19.

Men's basketball team had their first match against XIMB. The coordination between the players of our team was commendable. We saw some amazing shoots by Abhiram, Sudhanshu Batta and Naman Jhawar. The dedication shown by Mridul Tigga despite of having a sprain in his ankle was laudable. This further boosted up the team, but hard luck as it may be, we could not reach the finals.

**Baskeball team (W):** Vidisha Negi, Surbhi Bahety, Nikita Jain, Apurva Rimjhim, Rucha Khatal, Puja Kabra and Prachi Jain

**Basketball team (M):** Abhiram V, Mridul Tigga, Nelson Kumrawat, Chitiz Gupta, Rahul Kumar, Sudhanshu Bhatta, Naman Jhawar, Vaibhav Singh, and Sourabh Dogra