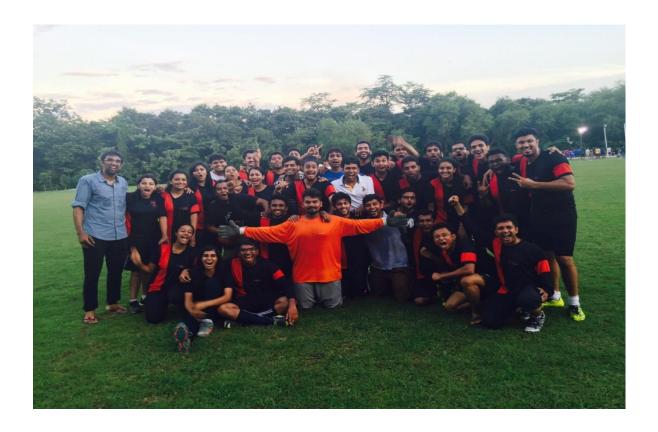

# Life Skills

Symbiosis Institute of Business Management, Pune Symbiosis International (Deemed University)

SIBM- Pune believes in the objective of inculcating team spirit, bringing out leadership qualities & encouraging students to participate in sports in order to harness a healthy mind into a healthy body. The rising potential of sports as a management domain is something the team wants to tap into and give the students a chance to excel in developing an all-round personality that encompasses mental as well as physical capabilities. Life Skills activities conducted by SIBM Pune in the academic year 2015-2016 are given below

# Sports Management Team

# Annual Report 2015-2016