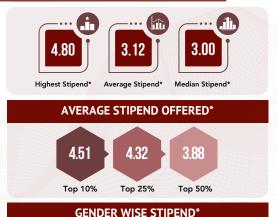

The recruitment process of the current year witnessed the participation of over **90 organizations** across diverse sectors, including Automotive and Manufacturing, BFSI, Consulting, FMCG / FMCD, Healthcare and IT / ITES. Students secured internships across a spectrum of domains and roles, bagging the **highest stipend of 4.80 lakhs**, with an **average stipend of 3.12 lakhs**, and a **median stipend of 3.00 lakhs** for two months.

# PLACEMENT HIGHLIGHTS