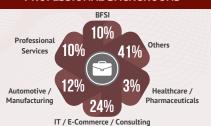

#### SECTOR WISE VISITING COMPANIES Automotive / FMCG / FMCD Manufacturing 15% 9% Media / IT / E-Commerce Telecommunication / Consulting **24**%

9%

Others

Offers Above 4.00 Lakh\*

BFSI