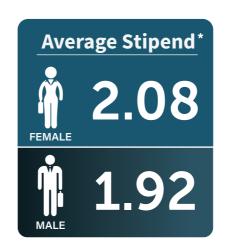

The institute has stood out by sustaining its performance despite the uncertain times, with the average stipend being INR 1.97 lakh for the two-month internship period. Over 100 organizations across the Automobile & Manufacturing, BFSI, Consulting, FMCG/FMCD, Healthcare & Pharmaceuticals, Information Technology, Retail and Telecom sectors participated in the process.