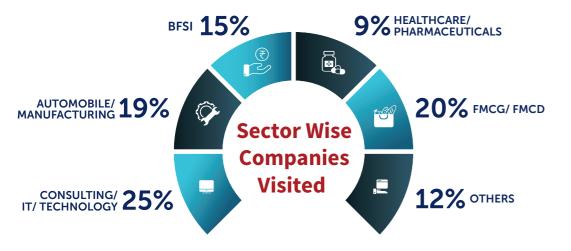

The institute has stood out by sustaining its performance despite the uncertain times, with the average stipend being INR 1.97 lakh for the two-month internship period. Over 100 organizations across the Automobile & Manufacturing, BFSI, Consulting, FMCG/FMCD, Healthcare & Pharmaceuticals, Information Technology, Retail and Telecom sectors participated in the process.