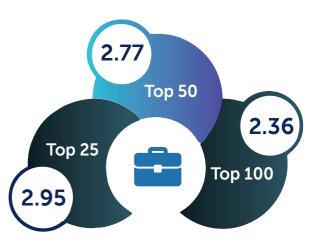

## HIGHLIGHTS

200+ **Total Offers**  130<sup>+</sup> offers Above 1.5

Above 2.0