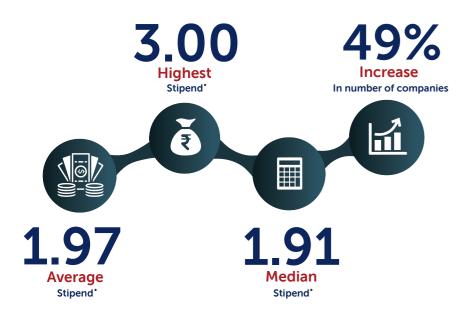

The institute has stood out by sustaining its performance despite the uncertain times, with the average stipend being INR 1.97 lakh for the two-month internship period. Over 100 organizations across the Automobile & Manufacturing, BFSI, Consulting, FMCG/FMCD, Healthcare & Pharmaceuticals, Information Technology, Retail and Telecom sectors participated in the process.