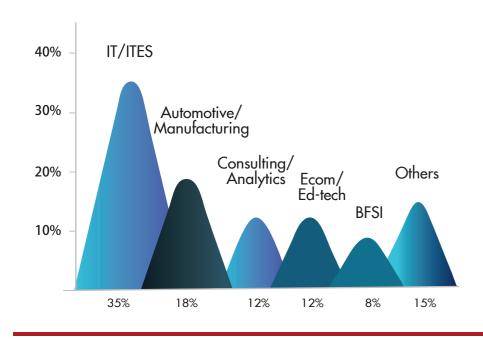

Mahindra & Mahindra, Marico, Nestlé, Pidilite Industries, Procter & Gamble, Tata Consumer Products Limited and Tata Steel who have continued to show their faith in our students. We are also grateful to our new recruiters FieldFresh Foods, General Mills, Lubrizol India, McKinsey & Company, Natures Basket, Optum - UnitedHealth Group, OYO, Puma, Reserve Bank of India, UltraTech Cement, among others, for initiating new associations by acknowledging the potential of our students.

We appreciate the contribution of the entire SIBM Pune fraternity for their sustained assistance throughout the placement process. We look forward to carrying this momentum with the continued support from our students, recruiters, alumni, staff and management.



# BATCH SNAPSHOT



#### **Professional Background**



#### **Academic Background**





#### **Work Experience**











## HIGHLIGHTS













200+ **Total Offers**  130<sup>+</sup> offers Above 1.5

Above 2.0



## COMPANIES VISITED





















































































JAIPUT TUGS





































































































## 48 NEW RECRUITERS

SIBM Pune built new relationships with prominent organizations. Top brands including General Mills, Lubrizol India, McKinsey & Company, Optum and SAP visited the campus to recruit students across different domains. Other new recruiters included ABC Consultants, EarlySalary, Hinduja Tech, Jaipur Rugs, Jarvis, Jio Creative Labs, Outlook Group, PNB Metlife Insurance and Trimble.









ev