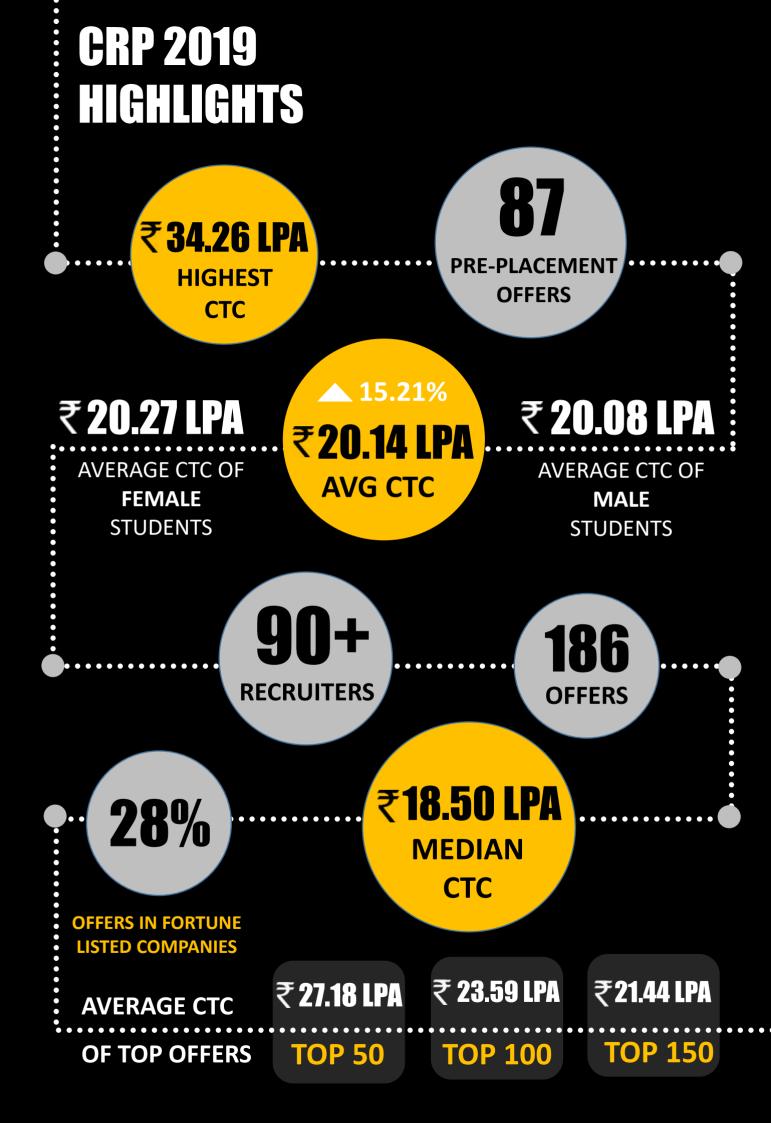

This from 90 organizations across such vear. over sectors as Automobile/Automotive, BFSI, Consulting, FMCG/FMCD, Information Technology, Infrastructure, Manufacturing, Pharmaceutical, Retail, and Telecom inter alia confirmed their participation for the Campus Recruitment Programme 2019 which saw participation from over 180 students. The participating companies made a total of 186 offers across functions of Finance, General Management, HR, Operations, Sales & Marketing, Consulting and Strategy. The students of SIBM Pune shone through their performance during their Summer Internship and at various Corporate Competitions securing a whooping cumulative of 87 Pre-Placement Offers. The students have been offered positions in some of the most elite management programmes in the country such as Aditya Birla Group Leadership Programme, Aditya Birla Fashion Retail Limited STRIDE, Accenture Talent Accelerator Programme, Airtel Young Leaders Programme, Axis Ahead, Bajaj Finserv GYLP, Bajaj Auto Flying Start Programme, Cipla Young Managers Program, Cisco Project Specialist Programme, Dabur YMDP, Adani Accelerated Leaders Program, Godrej Industries Limited Gallop Program, Hexaware Technologies HFL Program, ICICI Prudential Business Leadership Programme, Lenovo Future Leaders Program, Reliance Industries Limited RALP, Tata Global Beverages Emerging Leaders Plus, Vodafone Shared Services India Discover Graduate, Whirlpool Young Leaders Program, along with the most sought-after Management Trainee Programmes with organizations such as American Express, Asian Paints Limited, Diageo India, Flipkart, ITC Limited, RB, Shell India Markets Pvt. Ltd. among many others.

We are grateful to our esteemed recruiting partners who reinforced their faith in the talent of SIBM Pune by opening up coveted roles for the students. We are also honored to have forged new associations with a host of top names in the industry such as the Adani Group, American Express, Anheuser-Busch InBev, Armstrong Machine Builders Pvt. Ltd., Axis Bank, Bridge i2i Analytics Solutions Pvt. Ltd., Bridgestone India Pvt. Ltd., Diageo India, Flipkart, KPMG India Private Limited, PricewaterhouseCoopers U.S Advisory, Whirlpool Corporation to name a few. The average CTC offered to the students saw a **15.21%** increase over the previous year from INR 17.48 LPA to INR **20.14 LPA**. The total participants comprised of **31%** females who have grabbed some of the top offers from prominent recruiters like American Express, Bajaj Finserv Limited, Cisco Systems India Pvt. Ltd. among others.

## ₹**34.26 LPA**

HIGHEST **CTC OFFERED** 