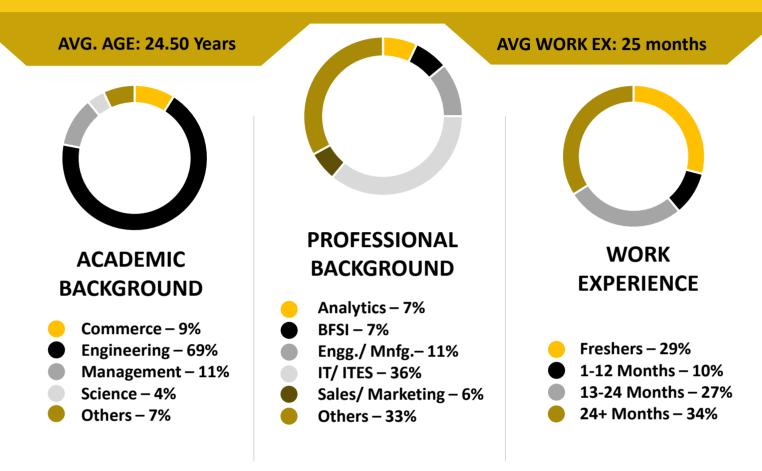

## BATCH PROFILE

The well-balanced batch comprises of professionally experienced individuals as well as freshers, among both the genders, coming from various domains such as Arts, Commerce, Engineering, Management, and Medicine leading to a more conducive learning environment.

#### **69% MALE**

The management students of SIBM Pune had a spectrum of roles to choose from across functions such as Analytics, Consulting, Sales and Marketing, General Management, Finance, HR, Operations and Strategy.

#### RECRUITERS' PROFILE

- Auto/ Mnfg. 13%
- BFSI 20%

**31% FEMALE** 

- Consulting 12%
- FMCG/ FMCD 19%
- IT/ ITES 26%
- Others 10%