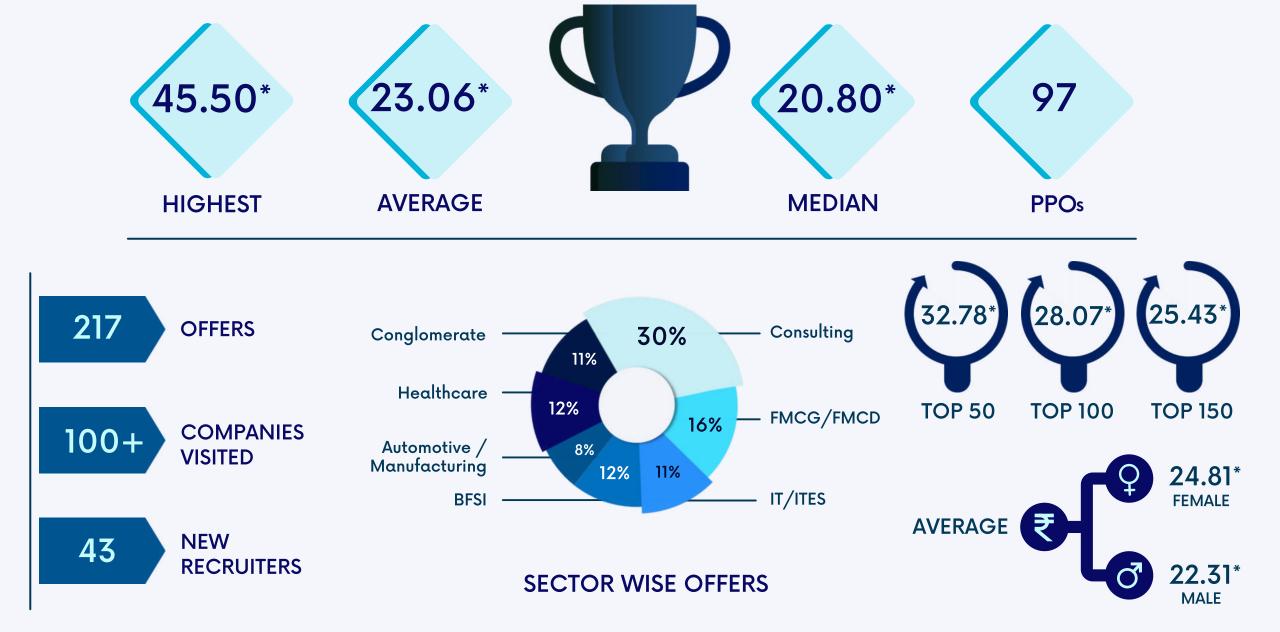

The cycle witnessed 210+ offers made to the students in the fields of Finance, General Management, Human Resources, Sales & Marketing and Supply Chain & Operations. This year's highlight was the increase in participation from the Consulting sector, with 30% of the total offers, a true testament to the talent at SIBM Pune. The students also proved their mettle through an exceptional performance during their summer internships, live projects and at various corporate competitions, through which a total of 97 students secured Pre-Placement Offers. Students bagged roles in the most sought-after management leadership programs like Accenture Talent Accelerator Program, Asian Paints LEAP Program, Axis AHEAD Program, Bajaj Auto Flying Start Program, Cipla ALIVE Program, Cisco Project Specialist Program, Dabur Young Managers Development Program, Dr. Reddy's Laboratories Young Leaders Program, Godrej Industries GALLOP Leadership Program, GSK Future Leaders Program, Hexaware Future Leaders Program, Mahindra GMC Program, Marico IGNITE Program, Reliance Emerging Leaders Program, Tata Consumer Products Emerging Leaders Plus Program, Whirlpool Young Leaders Program, among many others. The highest CTC this year stood at INR 45.50 LPA, a significant increase of 49.77 % from last year while the average CTC was INR 23.06 LPA, a 17.89 % rise from last year.

# PLACEMENT HIGHLIGHTS