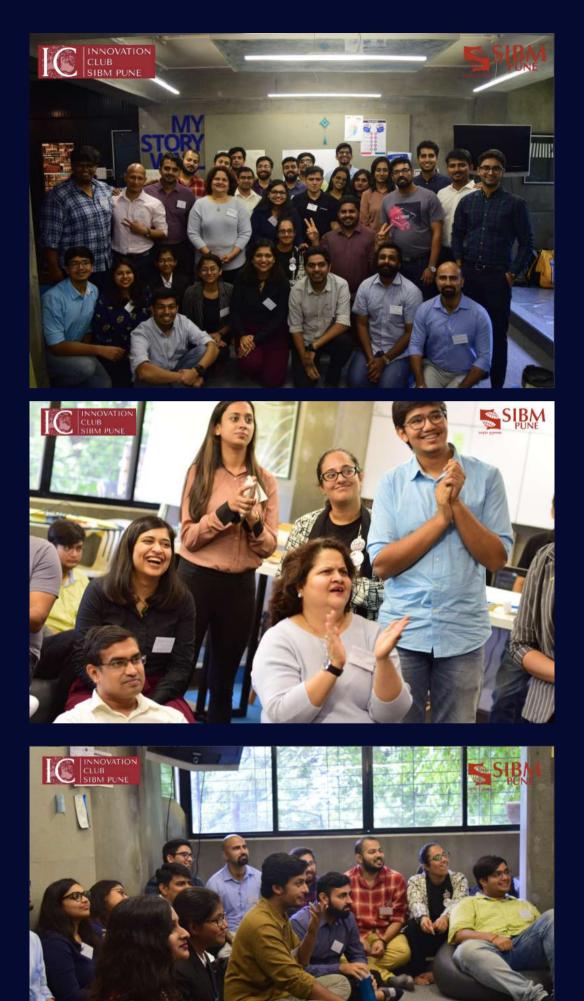

## Entrepreneurial Development Module (EDM)

In association with E-Summit 2019, Innovation Club, SIBM Pune organised the Entrepreneurial Development Module on 11th August 2019. We collaborated with The Enterprise located in Koregaon Park; where a set of select students gained the opportunity to interact with an eclectic circle of entrepreneurs. We had invited entrepreneurs from across Pune who had aced different fields.

The event was embarked with speed greeting through which each participant introduces themselves, share ideas and their goals, following which entrepreneurs and students collectively ideate and create interesting business plans. At last, the house was open for networking in order to discuss opportunities and industry trends. The day ended on celebratory note with a few students going home with new networks, few with new collaborations and few others with mentors.