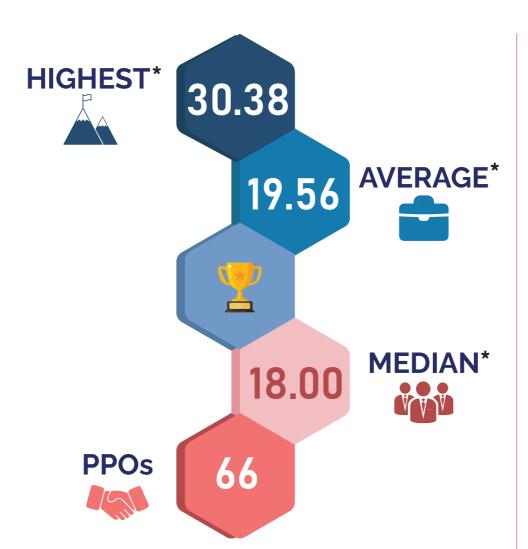

Premium organizations across sectors made a total of **192 offers** in the Consulting & Strategy, Finance, General Management, Human Resources, Operations, Sales & Marketing domains offering an **average CTC of INR 19.56 LPA**. Students of the institute were successful in securing a cumulative of **66 Pre-Placement Offers**, by virtue of the excellent performance of the students in Summer Internships, Corporate Competitions, and Live Projects.

## **HIGHLIGHTS**

NEW RECRUITERS

19.22

20.28 AVERAGE<sup>\*</sup>