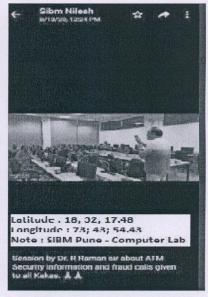

## **Digital Payment Training**

With lockdown in place and fear in everyone's mind about maintaining social distance, even not exchanging money with one another. Keeping in mind the problems faced by the staff, a session for office attendant was conducted by the Director SIBM Pune on how to use ATM card and how to make payment by using BHIM App.