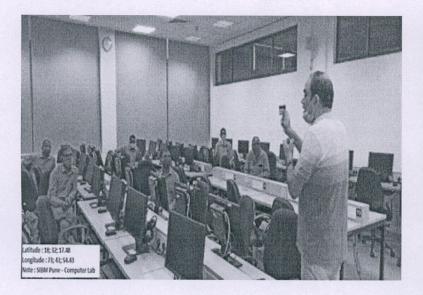

## **Digital Payment Training**

With lockdown in place and fear in everyone's mind about maintaining social distance, even not exchanging money with one another. Keeping in mind the problems faced by the staff, a session for office attendant was conducted by the Director SIBM Pune on how to use ATM card and how to make payment by using BHIM App.