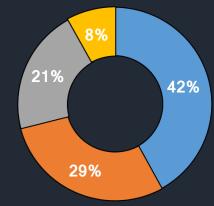

n the institute by opening newer, coveted roles for the students. The participating companies made a total of 191 offers spanning across functions such as Finance, General Management, HR, Operations, Sales and Marketing, and Strategy. The average CTC offered to the students saw a significant increase over the previous year, from 15.02 LPA in 2016 to 16.23 LPA in 2017.

# **HIGHLIGHTS**

### NUMBER OF OFFERS



191

### PARTICIPATING COMPANIES



85

### AVERAGE CTC



16.23 LPA

### NUMBER OF PPOs



63

### TOP 50 AVERAGE CTC



23.05 LPA

### TOP 100 AVERAGE CTC



20.07 LPA

### **HIGHEST COMPENSATION**



28 LPA

### **NEW RECRUITERS**



48

# BATCH PROFILE

## **GENDER DIVERSITY** ■ Male ■ Female 31% 69% **EDUCATION** ■ Engineering ■ Management ■ Commerce Others 12% 13% 61% 14%







### **WORK EXPERIENCE**



## RECRUITER

### Sector Wise Company Distribution



BFSI

Conglomerate

Consulting

■ Technology

Others

■FMCG/FMCD

Manufacturing

### Sector Wise Offers Made



## **KEY RECRUITERS**

| FMCG/FMCD     | Abbott India Limited, Asian Paints Limited, Crompton Greaves Consumer Electricals Ltd., Dell EMC,<br>GlaxoSmithKline Consumer Healthcare Ltd., Henkel Adhesives Technologies India Pvt. Ltd., L'Oréal India,<br>Metro Cash & Carry India, Mother Dairy Fruit and Vegetable Limited, Nestle India Ltd., Nivea India Pvt. Ltd.,<br>Pidilite Industries Limited, Saint-Gobain India, Wipro Consumer Care & Lighting |
|---------------|------------------------------------------------------------------------------------------------------------------------------------------------