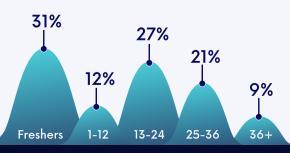

#### **FLAGSHIP**

IT/ITES/

E-Commerce

Automotive/

Consulting/ Analytics

Others

**BFSI** 

Manufacturing

**GENDER DIVERSITY** 

18%

15%

**SECTOR WISE WORK - EX** 

**24.70** Months AVERAGE WORK - EX

57.00 Months AVERAGE WORK - EX