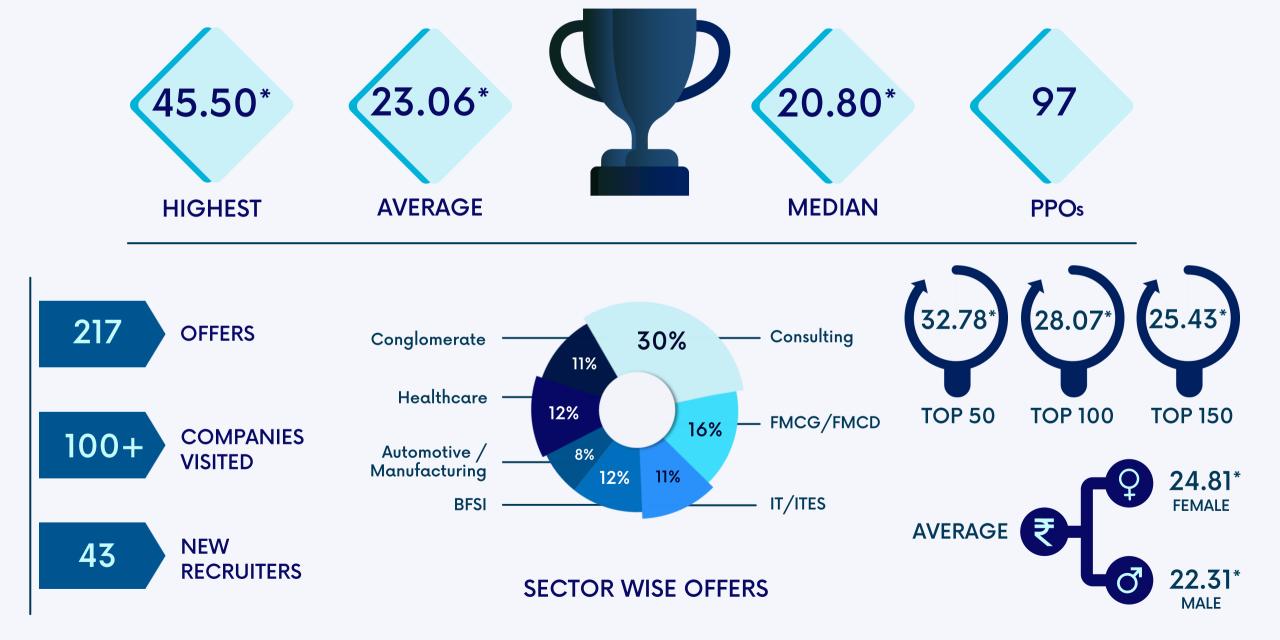

The cycle witnessed 210+ offers made to the students in the fields of Finance, General Management, Human Resources, Sales & Marketing and Supply Chain & Operations. This year's highlight was the increase in participation from the Consulting sector, with 30% of the total offers, a true testament to the talent at SIBM Pune. The students also proved their mettle through an exceptional performance during their summer internships, live projects and at various corporate competitions, through which a total of 97 students secured Pre-Placement Offers. Students bagged roles in the most sought-after management leadership programs like Accenture Talent Accelerator Program, Asian Paints LEAP Program, Axis AHEAD Program, Bajaj Auto Flying Start Program, Cipla ALIVE Program, Cisco Project Specialist Program, Dabur Young Managers Development Program, Dr. Reddy's Laboratories Young Leaders Program, Godrej Industries GALLOP Leadership Program, GSK Future Leaders Program, Hexaware Future Leaders Program, Mahindra GMC Program, Marico IGNITE Program, Reliance Emerging Leaders Program, Tata Consumer Products Emerging Leaders Plus Program, Whirlpool Young Leaders Program, among many others. The highest CTC this year stood at INR 45.50 LPA, a significant increase of 49.77 % from last year while the average CTC was INR 23.06 LPA, a 17.89 % rise from last year.

Highest CTC INR 45.50 LPA