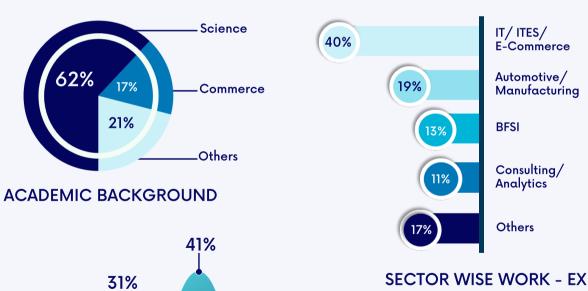

#### **FLAGSHIP**

IT/ITES/

E-Commerce

Automotive/

Consulting/ Analytics

Others

**BFSI** 

Manufacturing

**GENDER DIVERSITY** 

18%

15%

**SECTOR WISE WORK - EX** 

**24.70** Months AVERAGE WORK - EX

57.00 Months AVERAGE WORK - EX