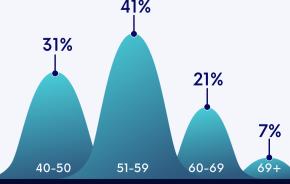

**GENDER DIVERSITY** 

18%

15%

**SECTOR WISE WORK - EX** 

**24.70** Months AVERAGE WORK - EX

57.00 Months AVERAGE WORK - EX