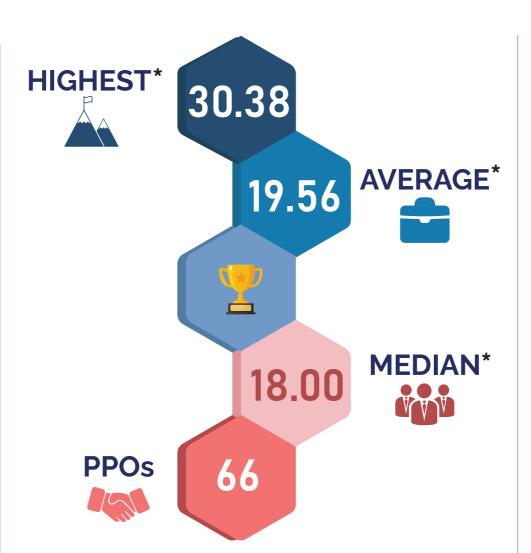

Premium organizations across sectors made a total of **192 offers** in the Consulting & Strategy, Finance, General Management, Human Resources, Operations, Sales & Marketing domains offering an **average CTC of INR 19.56 LPA**. Students of the institute were successful in securing a cumulative of **66 Pre-Placement Offers**, by virtue of the excellent performance of the students in Summer Internships, Corporate Competitions, and Live Projects.

## **HIGHLIGHTS**

35
NEW RECRUITERS

19.22

20.28
AVERAGE\*

HIGHEST CTC
₹ 22.00LPA