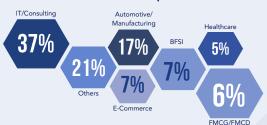

### Sector Wise Offers

**Legacy Recruiters** 

**Pre-Placement Offers** 

**New Recruiters** 

Gender Wise CTC

37.53\*

Top 10% 35.14\*

Top 25% 31.63\*