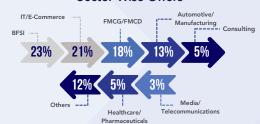

### Sector Wise Offers

**Legacy Recruiters** 

**Pre-Placement Offers** 

**New Recruiters** 

Gender Wise CTC

37.53\*

Top 10% 35.14\*

Top 25% 31.63\*