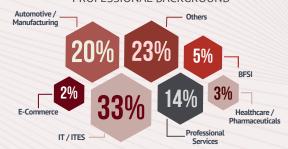

student responsibility, teamwork and leadership. Once again, we thank the entire SIBM Pune fraternity as we scale new heights and continue growing. A special thanks to the Ex-members of the Placement Advisory Team for their invaluable contributions in guiding our students toward successful professional journeys. We congratulate each student on their marvelous performance, and we are confident that they will perform to the best of their capabilities, honing themselves into thought leaders and keeping our flag high.

# **BATCH SNAPSHOT**



Average Work Exp.

15.36

Months

Gender Diversity

Female Students

Average Age
23.09
Years

#### PROFESSIONAL EXPERIENCE

39% 10% 10% 15% 18% 8%

Freshers 1-12 13-18 19-24 25-36 36+ months month

### ACADEMIC BACKGROUND



### PROFESSIONAL BACKGROUND



## PLACEMENT HIGHLIGHTS



**Highest Stipend\*** 

Average Stipend\*

Median Stipend\*

4.50

3.23

3.00

# Average Stipend Offered\*



11% YoY increase in Average Stipend

2.3% YoY increase in Highest Stipend

0ffers above 4.00 Lakh\*

Gender-wise Average Stipend\*

3.29





3.19

Sector-wise Visiting Companies



## SPECIALIZATION HIGHLIGHTS



### **FINANCE**

4.00
Highest Stipend\*



2.78

Average Stipend\*

#### Roles Offered:

- Asset Management
- Credit Risk Analysis
- Finance Analytics
- Investment Banking

- Management Consulting
   Mergers & Acquisitions
- Mergers & Acquisition
- Product Management
- Wealth Management

# **HUMAN RESOURCES**

4.50



3.40

Average Stipend\*

#### Roles Offered:

- Compensation and Benefits
- Diversity Management
- Employee Engagement
- HR Ana