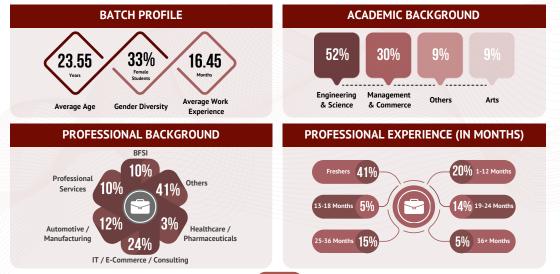

# BATCH SNAPSHOT

## PLACEMENT HIGHLIGHTS

Highest Stipend\*

Average Stipend\*

Median Stipend\*

### SECTOR WISE VISITING COMPANIES

\*All Figures are in INR lakhs for two months

## SPECIALIZATION HIGHLIGHTS