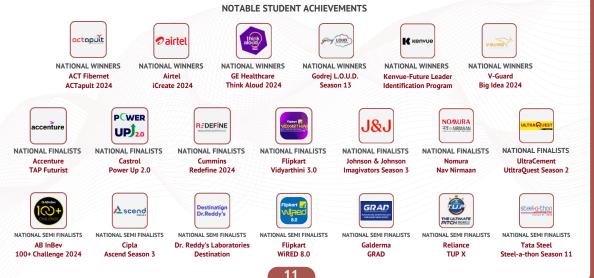

elspun World participated in the process. **NEW RECRUITERS** 



SIRM

In a testament to our growing connection with the corporate landscape, we have successfully attracted some of the most prestigious brands in the industry. Notable names in this league include ACT Fibernet, AON Consulting, Ather Energy, Axis Mutual Fund, BenQ, BNY, DTDC, Eureka Forbes, FedEx Corporation, Havas, Himalaya Wellness, Hughes Systique, Indiamart, IndiGo Airlines, Kenvue, Kirloskar Oil Engines Limited, MakeMyTrip, Nivea, Piramal Pharma, Qualcomm, Sanofi, Sony Pictures Networks India, Sun Pharma, Texas Instruments, Valorant, and Welspun World. As we move forward, we aim to invigorate these valued partnerships and ensure the sustained association based on a solid foundation of trust.

10

## CASE COMPETITIONS





## DIRECTOR'S NOTE





I am delighted to announce that SIBM Pune has once again solidified its distinction among India's top business schools, marking the culmination of the Summer Internship Recruitment Programme for the 2024-26 MBA Flagship batch. This achievement underscores the diversity within the incoming batch and the institute's unwavering commitment to rigorous academic standards, further reinforcing its standing as a top choice for industry leaders nationwide.

Our success stands out in the dynamic market environment, triumphing over prevailing challenges. We extend our deepest gratitude to our esteemed recruitment partners, whose continued faith in our faculty, pedagogy, and future leaders is a constant source of inspiration. A special mention goes to our ever-supportive SIBM