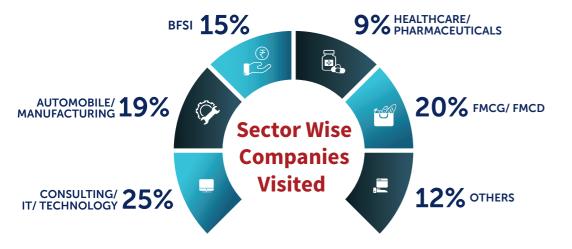

The institute has stood out by sustaining its performance despite the uncertain times, with the average stipend being INR 1.97 lakh for the two-month internship period. Over 100 organizations across the Automobile & Manufacturing, BFSI, Consulting, FMCG/FMCD, Healthcare & Pharmaceuticals, Information Technology, Retail and Telecom sectors participated in the process.