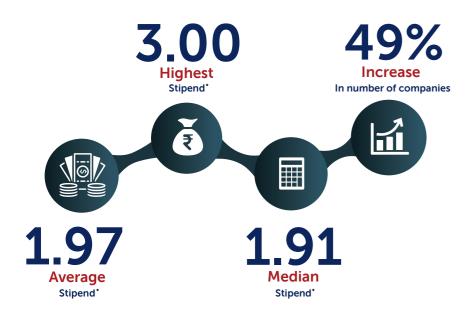

The institute has stood out by sustaining its performance despite the uncertain times, with the average stipend being INR 1.97 lakh for the two-month internship period. Over 100 organizations across the Automobile & Manufacturing, BFSI, Consulting, FMCG/FMCD, Healthcare & Pharmaceuticals, Information Technology, Retail and Telecom sectors participated in the process.

## HIGHLIGHTS

**Average Stipend**\*

200+ **Total Offers**  130<sup>+</sup> Offers Above 1.5

Above 2.0