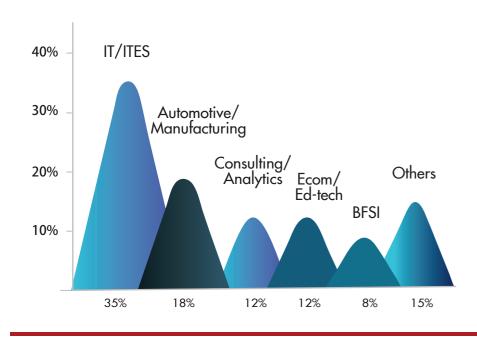

Mahindra & Mahindra, Marico, Nestlé, Pidilite Industries, Procter & Gamble, Tata Consumer Products Limited and Tata Steel who have continued to show their faith in our students. We are also grateful to our new recruiters FieldFresh Foods, General Mills, Lubrizol India, McKinsey & Company, Natures Basket, Optum - UnitedHealth Group, OYO, Puma, Reserve Bank of India, UltraTech Cement, among others, for initiating new associations by acknowledging the potential of our students.

We appreciate the contribution of the entire SIBM Pune fraternity for their sustained assistance throughout the placement process. We look forward to carrying this momentum with the continued support from our students, recruiters, alumni, staff and management.



# BATCH SNAPSHOT



#### **Professional Background**



#### **Academic Background**



#### **Work Experience**











## HIGHLIGHTS









**Average Stipend**\*



200+ **Total Offers**  130<sup>+</sup> Offers Above 1.5

Above 2.0



## COMPANIES VISITED









accenture









































































JAIPUT TUGS





































































































## 48 NEW RECRUITERS

SIBM Pune built new relationships with prominent organizations. Top brands including General Mills, Lubrizol India, McKinsey & Company, Optum and SAP visited the campus to recruit students across different domains. Other new recruiters included ABC Consultants, EarlySalary, Hinduja Tech, Jaipur Rugs, Jarvis, Jio Creative Labs, Outlook Group, PNB Metlife Insuranc