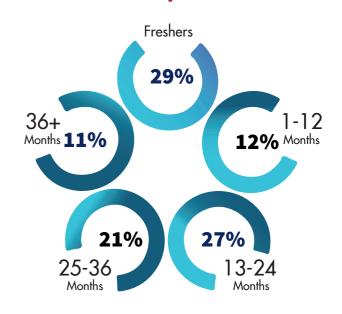

rocter & Gamble, Tata Consumer Products Limited and Tata Steel who have continued to show their faith in our students. We are also grateful to our new recruiters FieldFresh Foods, General Mills, Lubrizol India, McKinsey & Company, Natures Basket, Optum - UnitedHealth Group, OYO, Puma, Reserve Bank of India, UltraTech Cement, among others, for initiating new associations by acknowledging the potential of our students.

We appreciate the contribution of the entire SIBM Pune fraternity for their sustained assistance throughout the placement process. We look forward to carrying this momentum with the continued support from our students, recruiters, alumni, staff and management.



# BATCH SNAPSHOT



#### **Professional Background**



#### **Academic Background**



#### **Work Experience**











## HIGHLIGHTS









**Average Stipend**\*



200+ **Total Offers**  130<sup>+</sup> Offers Above 1.5

Above 2.0



## COMPANIES VISITED









accenture









































































JAIPUT TUGS





































































































## 48 NEW RECRUITERS

SIBM Pune built new relationships with prominent organizations. Top brands including General Mills, Lubrizol India, McKinsey & Company, Optum and SAP visited the campus to recruit students across different domains. Other new recruiters included ABC Consultants, EarlySalary, Hinduja Tech, Jaipur Rugs, Jarvis, Jio Creative Labs, Outlook Group, PNB Metlife Insurance and Trimble.