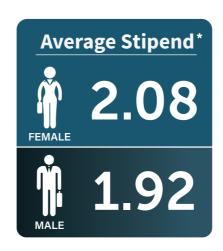

The institute has stood out by sustaining its performance despite the uncertain times, with the average stipend being INR 1.97 lakh for the two-month internship period. Over 100 organizations across the Automobile & Manufacturing, BFSI, Consulting, FMCG/FMCD, Healthcare & Pharmaceuticals, Information Technology, Retail and Telecom sectors participated in the process.

## HIGHLIGHTS

**Average Stipend**\*

200+ **Total Offers**  130<sup>+</sup> Offers Above 1.5

Above 2.0