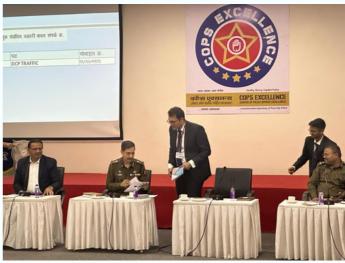

# LIVE PROJECT: TRAFFIC CONGESTION IN PUNE

### SIBM students conduct traffic congestion survey using AI

PUNE: Students from the Symbiosis Institute of Business Management (SIBM) conducted a detailed survey of 'traffic con-gestion on road from Pashan to symbiosis International Univer-

telligence (AI) and ning (ML) and ith solutions ng to submit HU

SIBM Pune, the survey was car-ried out between November 2022 and February 2023 by a team comprising Rishi Madhav Chandran, Amit Chattopadhyay, Prajwal M. Shubham Pingale, Vivek Ranaut and Vinayak Sharma under the guidance of professor Chetan Panse, associate professor, SIBM.

we are going to carry out more such social research projects." Deputy commissioner of police (traffic) Vijay Magar said. We had a meeting with the SIBM team working on the traffic congestion project in the Sus area and certainly, we look for-ward to their project report. Once the report is submitted, we will work on suggestions that are feasible along with PMC officials. We really appreciate the efforts of the SIBM students in helping the traffic depart-