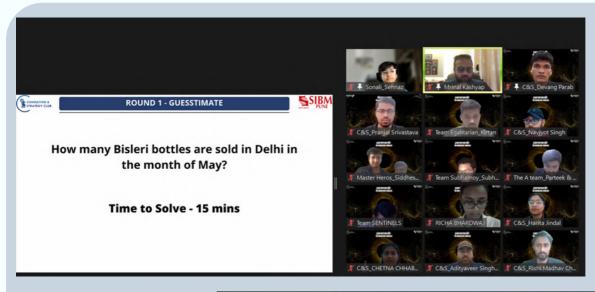

# AANKLAN 2.0

- **Aanklan 2.0 -** National Level Guesstimate competition that featured over **700** participants from the country.
- A **2 Round** competition where participants were asked to solve an **Industry level guesstimate** and submit the solutions.
- **Top 6 teams** were selected for the **Final Faceoff Round**. The teams were asked to solve guesstimates on the spot and then present the solution to the jury.
- Aanklan was conducted on 4th March 2023 under the umbrella of Paramarsh and was concluded with IIM Lucknow as Winners.