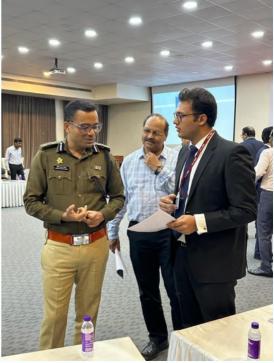

# LIVE PROJECT: TRAFFIC CONGESTION IN PUNE

focus on Pashan-Sus road, and providing recommendations to ease traffic congestion." A member of the CSC, Chetna

Chhabadiya, said, "The main reasons for traffic were the need for greater road width, heavy vehicles, construction equip-ment movement, lack of traffic signals, and school transportation enroute Lupin Ltd. and SIU

we are going to carry out more such social research projects." Deputy commissioner of police (traffic) Vijay Magar said. We had a meeting with the SIBM team working on the traffic congestion project in the Sus area and certainly, we look for-ward to their project report. Once the report is submitted, we will work on suggestions that are feasible along with PMC officials. We really appreciate the efforts of the SIBM students in helping the traffic depart-