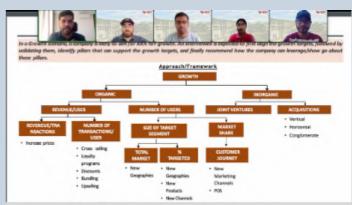

### **DETAILS**

During this series, some of the most useful **frameworks**, **guesstimates**, and an array of intriguing cases were covered. With different case partners in every session, the students could gain from a wide variety of perspectives of their peers

### **CONSULTING MASTERCLASS**

- Consulting Masterclass is a 6 session preparatory series to aid the 2nd year MBA students in their Final placement preparation. The session invited SIBM Pune Alums to share their experiences and insights about the consulting ecosystem and the different consulting frameworks.
- The session highlighted different interview scenarios and real problem statements that are expected by the interviewers during the interview process.
- The session covered Guesstimates, Profitability, Market Entry, Growth Strategy,
   Pricing, Mergers and Acquisitions frameworks and deep-dived into the approach that is required during the process.