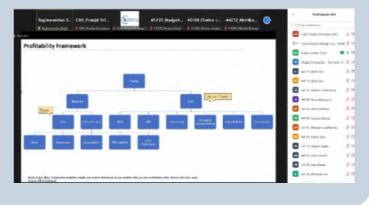

### **OBJECTIVE**

Various sessions on different **Consulting Frameworks** and **Guesstimates** by the senior members of Consulting and Strategy Club as a part of summer internship preparation for the 1st year MBA students . A total of **5** sessions that focussed on topics such as:

- Basics of Consulting
- Guesstimates
- Profitability
- Market Entry and Growth Strategy
- Mergers and Acquisitions

The sessions were organized in the months of July and August made sure that no stone was left unturned and empowered students with the confidence that is required for cracking the consulting interviews.