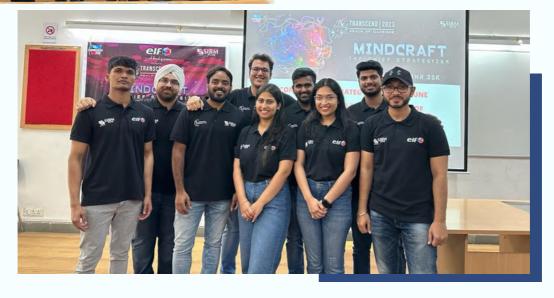

# MINDCRAFT THE CHIEF STRATEGIZER

- MindCraft was a National-level competition case competition organised by Consulting and Strategy Club in collaboration with Co-Curricular Council of SIBM, Pune.
- The event tested leadership skills, ability to make decisions, and knowledge in all domains of business like **Marketing**, **Finance**, **Supply Chain**, **Human Resources**, **Analytics**, **Consulting**, and the **Business World**.
- There were over **650 registrations** out of which **Top 5 teams** presented their solutions to our esteemed panel of judges, comprising of **Dr. VV Ravi Kumar** and **Dr. Vimal Bhat**
- Cash Prize worth Rs 35,000/-
- The event concluded with **Winners** from **IIM Bangalore** and **Runners up** from **SIBM Pune**