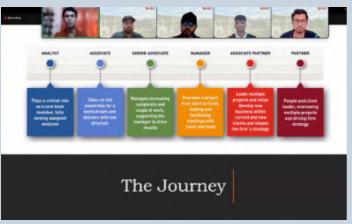

### **CONSULTING MASTERCLASS**

- Consulting Masterclass is a 6 session preparatory series to aid the 2nd year MBA students in their Final placement preparation. The session invited SIBM Pune Alums to share their experiences and insights about the consulting ecosystem and the different consulting frameworks.
- The session highlighted different interview scenarios and real problem statements that are expected by the interviewers during the interview process.
- The session covered Guesstimates, Profitability, Market Entry, Growth Strategy,
   Pricing, Mergers and Acquisitions frameworks and deep-dived into the approach that is required during the process.