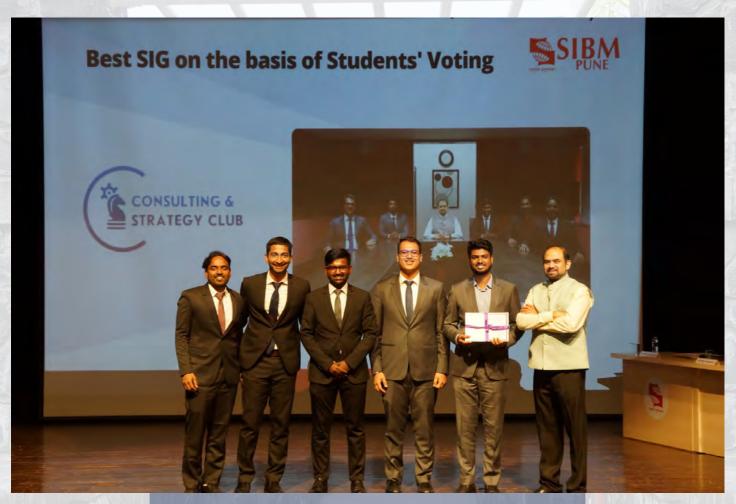

# **ACCOLADES** 2022-2023

BEST SIG 2022-2023

By benchmarking the standards of the Consulting Clubs of Premier B Schools all around the country, Consulting and Strategy Club was able to achieve heights beyond expectations within the first 2 years of launch. Events, Sessions and Workshops that helped students gain insights about the Consulting world.

On The Annual Management Day 2023 organized on 5th March 2023, The Consulting and Strategy Club was felicitated with "Best SIG of the Year".