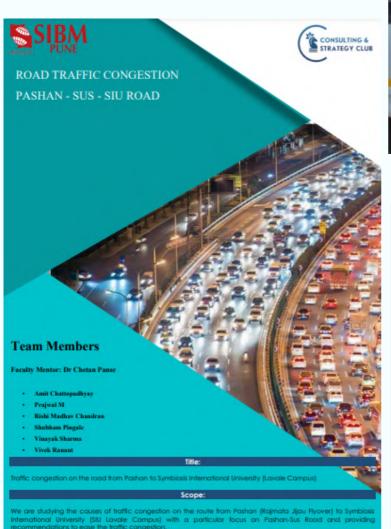

# LIVE PROJECT: TRAFFIC CONGESTION IN PUNE

### SIBM students conduct traffic congestion survey using AI

PUNE: Students from the Symbiosis Institute of Business Management (SIBM) conducted a detailed survey of 'traffic con-gestion on road from Pashan to symbiosis International Univer-

telligence (AI) and ning (ML) and ith solutions ng to submit HU

SIBM Pune, the survey was car-ried out between November 2022 and February 2023 by a team comprising Rishi Madhav Chandran, Amit Chattopadhyay, Prajwal M. Shubham Pingale, Vivek Ranaut and Vinayak Sharma under the guidance of professor Chetan Panse, associate professor, SIBM.

ate professor, SIBM.

Sharing details of the project's scope and objective, Prajwal M, said, "We have studied the causes of traffic congestion on the route from Pashan (Rajmata Jijau flyover) to SIU (CSC) of Lavale Campus with particular

focus on Pashan-Sus road, and providing recommendations to ease traffic congestion." A member of the CSC, Chetna

Chhabadiya, said, "The main reasons for traffic were the need for greater road width, heavy vehicles, construction equip-ment movement, lack of traffic signals, and school transportation enroute Lupin Ltd. and SIU